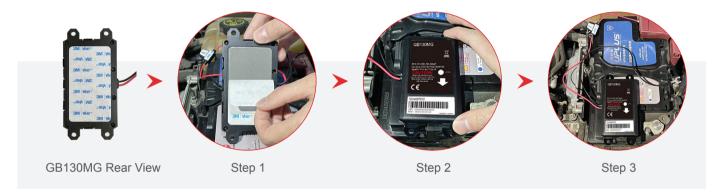

## **Installation Guide**

The GB130MG is a vehicle battery mounted product specifically designed to lower the installation costs of telematics products in the usage-based insurance market. Its internal battery and waterproof enclosure maintain stable and reliable performance when installed in the engine compartment of vehicles. The GB100 series is proven to provide accurate and reliable data under the metal hood of a vehicle engine and has been used successfully in the delivery of several large UBI projects for insurers and service providers alike.