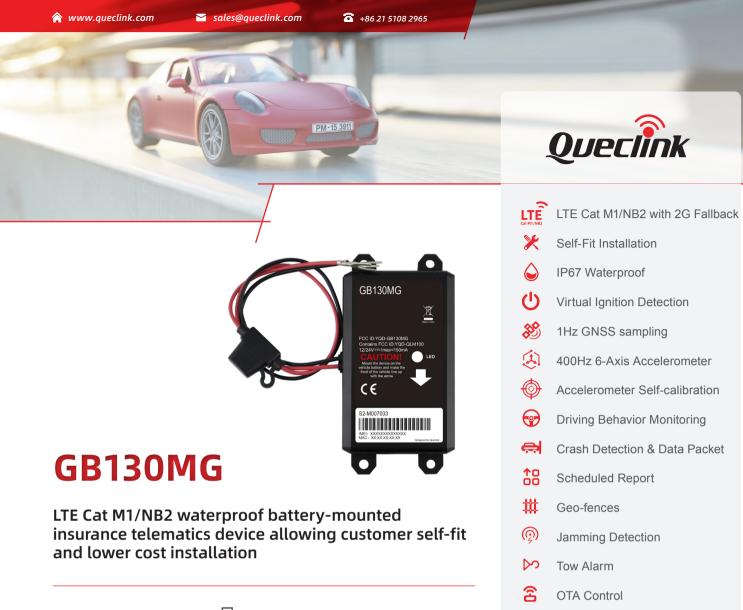

The GB130MG is a vehicle battery mounted product specifically designed to lower the installation costs of telematics products in the usage-based insurance market. Its internal battery and waterproof enclosure maintain stable and reliable performance when installed in the engine compartment of vehicles. The GB100 series is proven to provide accurate and reliable data under the metal hood of a vehicle engine and has been used successfully in the delivery of several large UBI projects for insurers and service providers alike.

Up to 10,000 Buffer Messages

The GB130MG is the LTE version of our proven usage-based insurance telematics product GB100P. Its built-in 6-axis accelerometer allows accurate accident data sampled at up to 400 times per second. With built-in BLE it supports wireless accessories; thus allowing the product to be flexible and suitable for applications beyond insurance data acquisition.