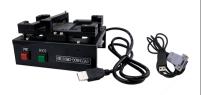

# **Debug Cable**

## **GB130MG Download and debug Kit**

It is used for configuration and firmware update. Parts list: GB130MG\_Upgrade\_Tool; DB9 USB to serial port new cable used